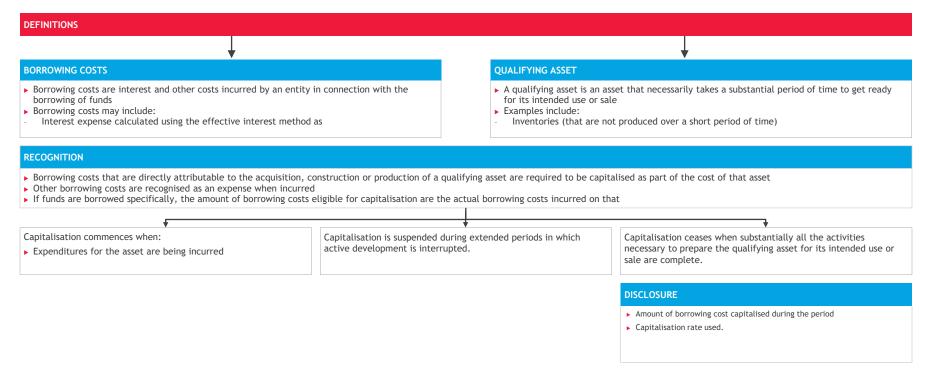

Effective Date
Periods beginning on or after 1 January 2009

## **IAS 23 Borrowing Costs**